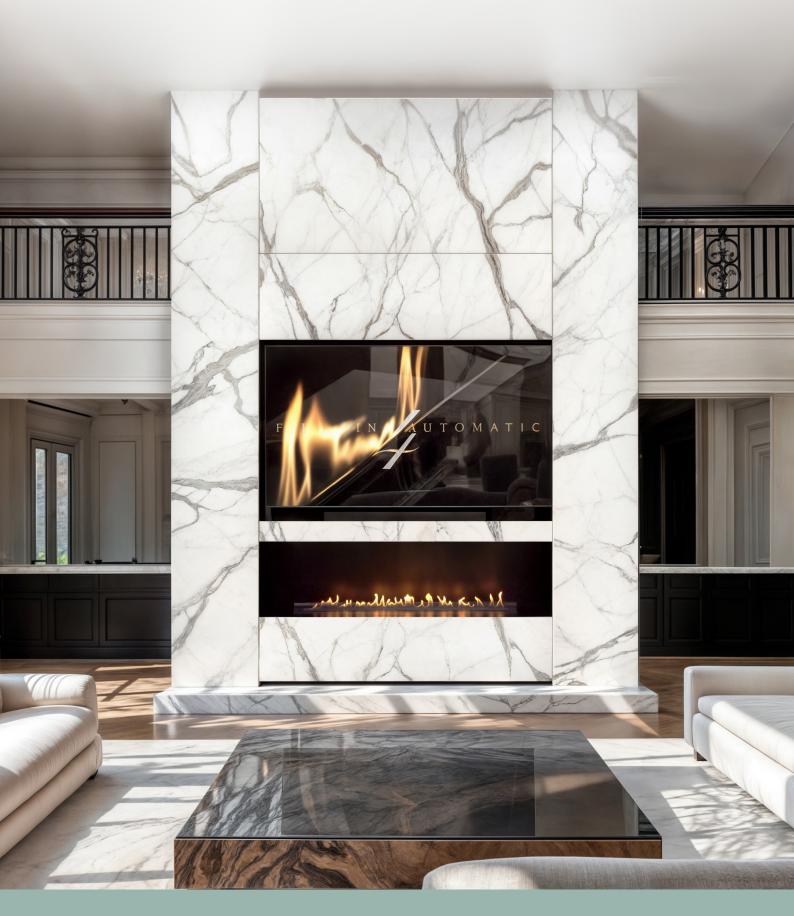

Nex Media Wall, a cutting-edge multimedia system that seamlessly blends technology, design, and comfort. This revolutionary product combines a state-of-the-art integrated fireplace and a sleek TV panel in one stunning centerpiece.

With its unique motorized TV panel, the Nex Media Wall lets you redefine your space with a single touch. Simply press a button on the remote, and the TV glides upward to reveal the hidden fireplace beneath. Choose between the vibrant flames of BEV™ technology or the ultra-realistic water vapor fireplace for a cozy, immersive atmosphere. Whether you're watching your favorite show or enjoying the glow of the fire, you can now do both simultaneously—effortlessly and in style.

## **Dekton Surface by Cosentino**

Crafted with premium

Dekton, the Nex Media Wall

offers unmatched durability,
sophistication, and a stunning
finish that elevates any interior.

#### Motorized TV Panel

With the press of a button, the TV effortlessly glides upward, revealing the fireplace below for a seamless transformation of your living space.

# Fireplace Options: BEV® or Water Vapor

Choose between BEV® technology for vibrant flames or a water vapor fireplace for an ultra-realistic, safe, and ecofriendly fire experience.