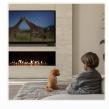

With its unique motorized TV panel, the Nex Media Wall lets you redefine your space with a single touch. Simply press a button on the remote, and the TV glides upward to reveal the hidden fireplace beneath. Choose between the vibrant flames of BEV™ technology or the ultra-realistic water vapor fireplace for a cozy, immersive atmosphere. Whether you're watching your favorite show or enjoying the glow of the fire, you can now do both simultaneously—effortlessly and in style.

#### Motorized TV Panel

With the press of a button, the TV effortlessly glides upward, revealing the fireplace below for a seamless transformation of your living space.

### **Advanced Safety Sensors**

Integrated sensors ensure the TV panel will not close if any object is detected in the fireplace niche, providing peace of mind and enhanced protection.

Sliding TV

BEV® or