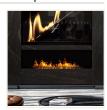

Nex Media Wall, a cutting-edge multimedia system that seamlessly blends technology, design, and comfort. This revolutionary product combines a state-of-the-art integrated fireplace and a sleek TV panel in one stunning centerpiece.

With its unique motorized TV panel, the Nex Media Wall lets you redefine your space with a single touch. Simply press a button on the remote, and the TV glides upward to reveal the hidden fireplace beneath. Choose between the vibrant flames of BEV™ technology or the ultra-realistic water vapor fireplace for a cozy, immersive atmosphere. Whether you're watching your favorite show or enjoying the glow of the fire, you can now do both simultaneously—effortlessly and in style.

# Fireplace Options: BEV® or Water Vapor

Choose between BEV® technology for vibrant flames or a water vapor fireplace for an ultra-realistic, safe, and ecofriendly fire experience.