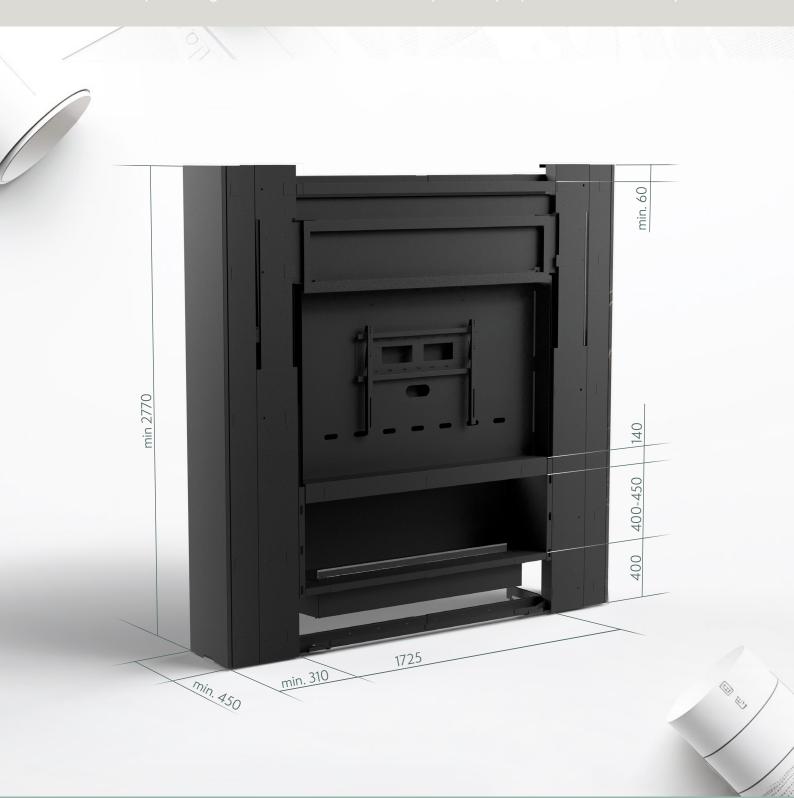

# Design your own Nex Media Wall

Every detail of this product is designed with customization in mind—adjust every dimension, TV size, fireplace length and surface finish to match your unique preferences and lifestyle.