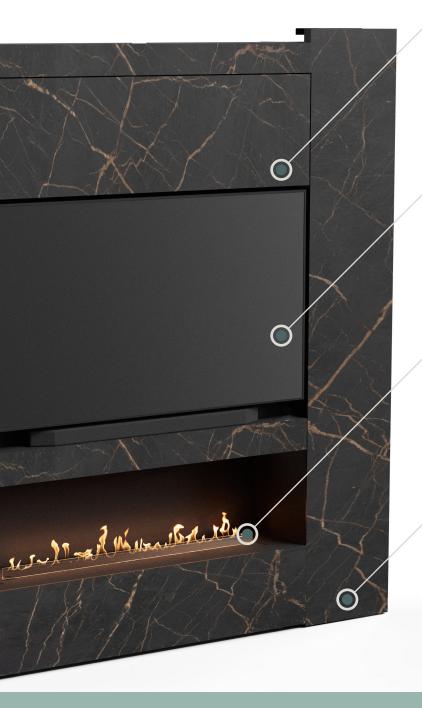

## **Dekton Surface by Cosentino**

Crafted with premium

Dekton, the Nex Media Wall

offers unmatched durability,
sophistication, and a stunning
finish that elevates any interior.

#### Motorized TV Panel

With the press of a button, the TV effortlessly glides upward, revealing the fireplace below for a seamless transformation of your living space.

# Fireplace Options: BEV® or Water Vapor

Choose between BEV® technology for vibrant flames or a water vapor fireplace for an ultra-realistic, safe, and ecofriendly fire experience.

### **Advanced Safety Sensors**

Integrated sensors ensure the TV panel will not close if any object is detected in the fireplace niche, providing peace of mind and enhanced protection.

Sliding TV

BEV® or