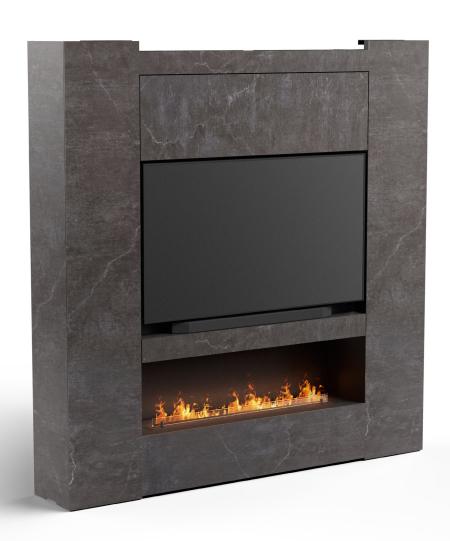

Nex Media Wall, a cutting-edge multimedia system that seamlessly blends technology, design, and comfort. This revolutionary product combines a state-of-the-art integrated fireplace and a sleek TV panel in one stunning centerpiece.

## **Dekton Surface by Cosentino**

Crafted with premium

Dekton, the Nex Media Wall

offers unmatched durability,
sophistication, and a stunning
finish that elevates any interior.

# Fireplace Options: BEV® or Water Vapor

Choose between BEV® technology for vibrant flames or a water vapor fireplace for an ultra-realistic, safe, and ecofriendly fire experience.